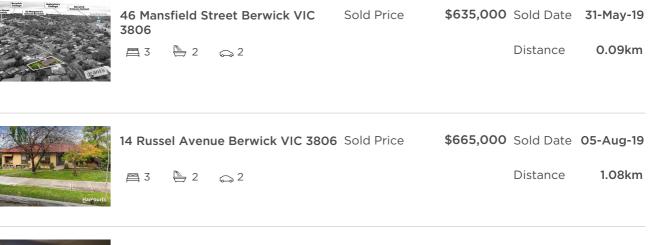

| Address of comparable property       | Price     | Date of sale |  |
|--------------------------------------|-----------|--------------|--|
| 46 Mansfield Street Berwick VIC 3806 | \$635,000 | 31-May-19    |  |
| 14 Russel Avenue Berwick VIC 3806    | \$665,000 | 05-Aug-19    |  |
| 745 Princes Highway Berwick VIC 3806 | \$710,000 | 22-Oct-19    |  |