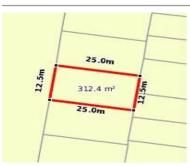

## 63 CELESTIAL CIRCUIT, TARNEIT, VIC

**Indicative Selling Price** 

For the meaning of this price see consumer.vic.au/underquoting

**Price Range:** 

\$590,000 to \$640,000

Provided by: Venky Basala, 361 Degrees Real Estate

### Property offered for sale

Address Including suburb and postcode

63 CELESTIAL CIRCUIT, TARNEIT, VIC 3029