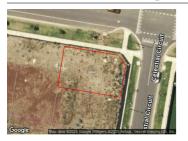

### Property offered for sale

Address Including suburb and postcode

63 CELESTIAL CIRCUIT, TARNEIT, VIC 3029