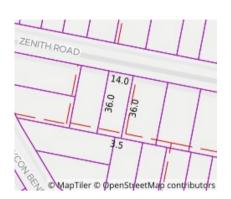

-----------------------------|-----------|--------------|
| 1   | 31 Easey Rd BEVERIDGE 3753       | \$640,000 | 04/10/2021   |
| 2   | 18 Palladium Ccl BEVERIDGE 3753  | \$621,750 | 22/04/2021   |
| 3   | 166 Mandalay Cirt BEVERIDGE 3753 | \$595,000 | 24/04/2021   |

#### OR

**B**\* The estate agent or agent's representative reasonably believes that fewer than three comparableproperties were sold within two kilometres of the property for sale in the last six months.

| This Statement of Information was prepared on: | 20/10/2021 15:20 |
|------------------------------------------------|------------------|





Adriano Persichetti 03 9633 7111 0402 055 437 adriano@myagentre.com.au

**Indicative Selling Price** \$590,000 - \$640,000 **Median House Price** September quarter 2021: \$672,500



# Property Type: House Land Size: 504 sqm approx

**Agent Comments** 

# Comparable Properties



31 Easey Rd BEVERIDGE 3753 (REI)





Price: \$640,000 Method: Private Sale Date: 04/10/2021

Property Type: House Land Size: 539 sqm approx **Agent Comments** 



18 Palladium Ccl BEVERIDGE 3753 (REI/VG)







Price: \$621,750 Method: Private Sale Date: 22/04/2021 Property Type: House Land Size: 544 sqm approx Agent Comments

166 Mandalay Cirt BEVERIDGE 3753 (VG)



Price: \$595.000 Method: Sale Date: 24/04/2021

Property Type: House (Res) Land Size: 544 sqm approx Agent Comments

Account - My Agent Real Estate | P: 03 9633 7111 | F: 03 9663 4067