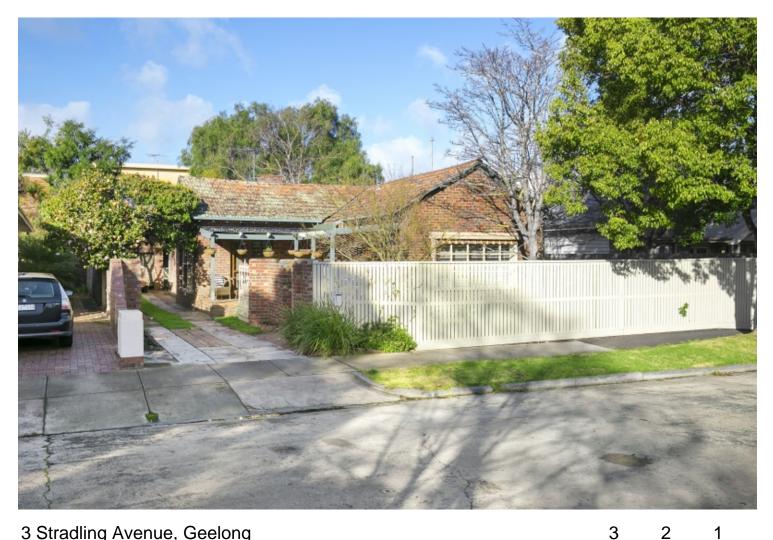

## 3 Stradling Avenue, Geelong

Indicative selling price: \$800,000 - \$880,000 For the meaning of this price see consumer.vic.gov.au/underquoting

Geelong

Median House Price: \$658,500 Period From: 01/07/2016