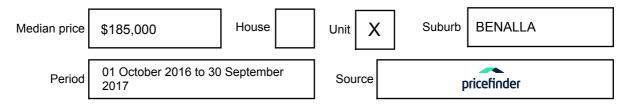

## BENALLA, VIC, 3672

Suburb Median Sale Price (Unit)

\$185,000

01 October 2016 to 30 September 2017

Provided by: pricefinder