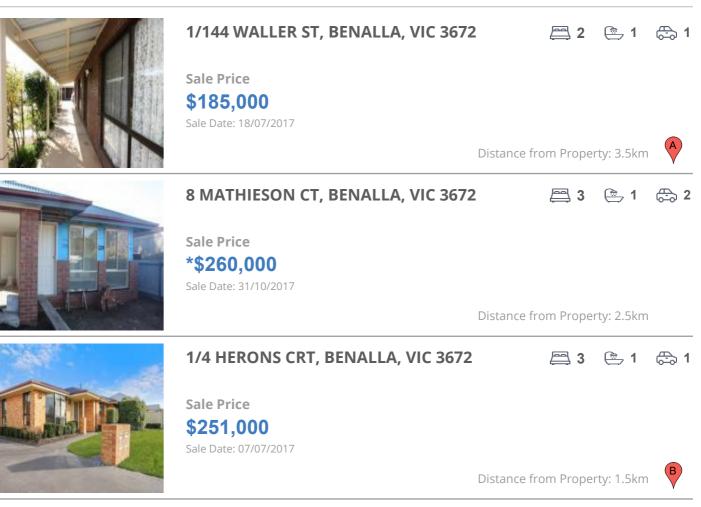

### **Comparable property sales**

These are the three properties sold within five kilometres of the property for sale in the last 18 months that the estate agent or agent's representative considers to be most comparable to the property for sale.

| Address of comparable property     | Price      | Date of sale |
|------------------------------------|------------|--------------|
| 1/144 WALLER ST, BENALLA, VIC 3672 | \$185,000  | 18/07/2017   |
| 8 MATHIESON CT, BENALLA, VIC 3672  | *\$260,000 | 31/10/2017   |
| 1/4 HERONS CRT, BENALLA, VIC 3672  | \$251,000  | 07/07/2017   |