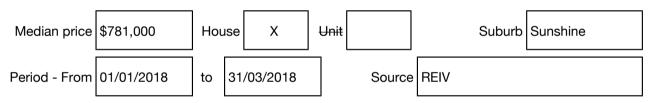

#### Median sale price

Rooms: 5 Property Type: Agent Comments Indicative Selling Price \$680,000 - \$720,000 Median House Price March quarter 2018: \$781,000