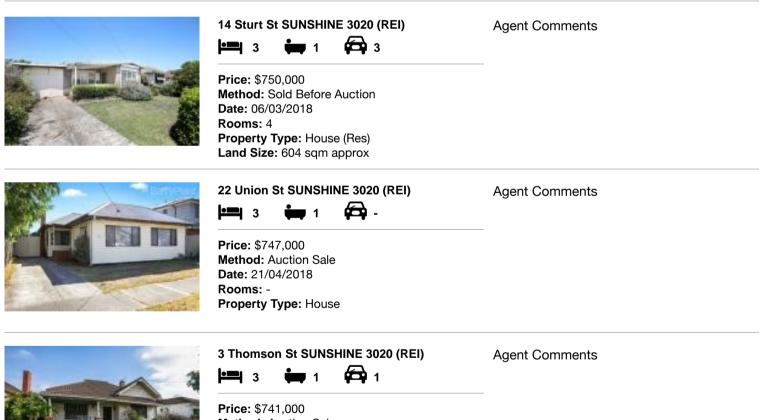

#### Comparable property sales (\*Delete A or B below as applicable)

A\* These are the three properties sold within two kilometres of the property for sale in the last six months that the estate agent or agent's representative considers to be most comparable to the property for sale.

| Address of comparable property |                            | Price     | Date of sale |
|--------------------------------|----------------------------|-----------|--------------|
| 1                              | 14 Sturt St SUNSHINE 3020  | \$750,000 | 06/03/2018   |
| 2                              | 22 Union St SUNSHINE 3020  | \$747,000 | 21/04/2018   |
| 3                              | 3 Thomson St SUNSHINE 3020 | \$741,000 | 19/05/2018   |

## **Comparable Properties**

Method: Auction Sale Date: 19/05/2018 Rooms: -Property Type: House (Res) Land Size: 510 sqm approx

Account - Barry Plant | P: 03 8326 8888