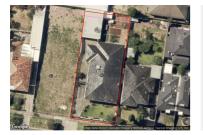

## 40 LYNCH ROAD, FAWKNER, VIC 3060

**Indicative Selling Price** 

For the meaning of this price see consumer.vic.au/underquoting

Price Range:

\$800,000 to \$880,000

Provided by: Danielle Caruso , Ray White Coburg

## Property offered for sale

Address Including suburb and postcode

40 LYNCH ROAD, FAWKNER, VIC 3060