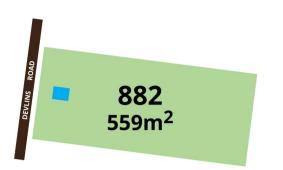

## Property offered for sale

| lot 882 Devlins Road, Ocean Grove Vic 3226 |
|--------------------------------------------|
|                                            |
|                                            |
|                                            |
| lo                                         |