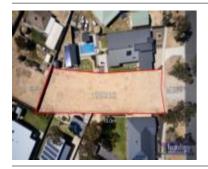

## 24 BURRA BURRA ROAD, MAIDEN GULLY, 🕮 - 🕒 - 😂 -

**Indicative Selling Price** 

For the meaning of this price see consumer.vic.au/underquoting

**Price Range:** 

\$230,000 to \$250,000

Provided by: Lahni Stephenson, Professionals Bendigo

### Property offered for sale

Address Including suburb and postcode

24 BURRA BURRA ROAD, MAIDEN GULLY, VIC 3551