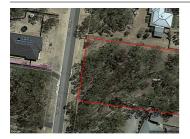

## 24 BURRA BURRA ROAD, MAIDEN GULLY, 🕮 - 🕒 - 😂 -

**Indicative Selling Price** 

For the meaning of this price see consumer.vic.au/underquoting

**Price Range:** 

\$230,000 to \$250,000

Provided by: Lahni Stephenson, Professionals Bendigo

### Property offered for sale

Address Including suburb and postcode

24 BURRA BURRA ROAD, MAIDEN GULLY, VIC 3551