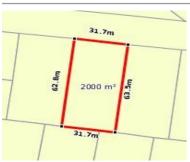

# 9 BLACKWOOD DRIVE, HUNTLY, VIC 3551 🕮 - 🕒 - 😂 -

**Indicative Selling Price** 

For the meaning of this price see consumer.vic.au/underquoting

Single Price: \$280,000

Provided by: PRD Admin, PRD Nationwide Bendigo

| Address<br>Including suburb and<br>postcode | 9 BLACKWOOD DRIVE, HUNTLY, VIC 3551 |  |
|---------------------------------------------|-------------------------------------|--|
|---------------------------------------------|-------------------------------------|--|