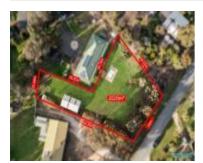

# 9 BLACKWOOD DRIVE, HUNTLY, VIC 3551 🕮 - 🕒 - 😂 -

**Indicative Selling Price** 

For the meaning of this price see consumer.vic.au/underquoting

Single Price: \$280,000

Provided by: PRD Admin, PRD Nationwide Bendigo

| Address<br>Including suburb and<br>postcode | 9 BLACKWOOD DRIVE, HUNTLY, VIC 3551 |  |
|---------------------------------------------|-------------------------------------|--|
|---------------------------------------------|-------------------------------------|--|