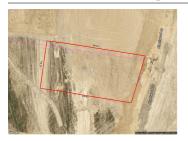

# 9 BLACKWOOD DRIVE, HUNTLY, VIC 3551 🕮 - 🕒 - 😂 -

**Indicative Selling Price** 

For the meaning of this price see consumer.vic.au/underquoting

Single Price: \$280,000

Provided by: PRD Admin, PRD Nationwide Bendigo

| Address<br>Including suburb and<br>postcode | 9 BLACKWOOD DRIVE, HUNTLY, VIC 3551 |  |
|---------------------------------------------|-------------------------------------|--|
|---------------------------------------------|-------------------------------------|--|