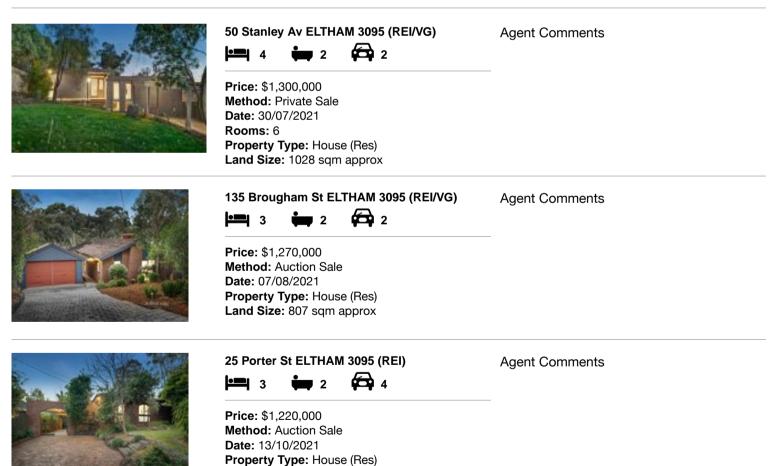

| Ad | dress of comparable property | Price       | Date of sale |
|----|------------------------------|-------------|--------------|
| 1  | 50 Stanley Av ELTHAM 3095    | \$1,300,000 | 30/07/2021   |
| 2  | 135 Brougham St ELTHAM 3095  | \$1,270,000 | 07/08/2021   |
| 3  | 25 Porter St ELTHAM 3095     | \$1,220,000 | 13/10/2021   |

# **Comparable Properties**

Account - Jellis Craig | P: 03 9431 1222 | F: 03 9439 7192

property data com.au reproduce will const does not any pers

The State of Victoria owns the copyright in the property sales data and reproduction of that data in any way without the consent of the State of Victoria will constitute a breach of the Copyright Act 1968 (Cth). The State of Victoria does not warrant the accuracy or completeness of the licensed material and any person using or relying upon such information does so on the basis that the State of Victoria accepts no responsibility or liability whatsoever for any errors, faults, defects or omissions in the information supplied.