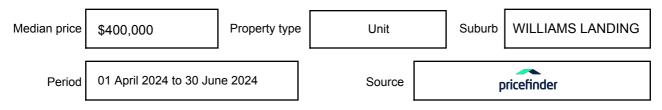

sed as a single price, or as a price range with the difference between the upper and lower amounts not more than 10% of the lower amount.

This Statement of Information must be provided to a prospective buyer within two business days of a request and displayed at any open for inspection for the property for sale.

It is recommended that the address of the property being offered for sale be checked at

services.land.vic.gov.au/landchannel/content/addressSearch before being entered in this Statement of Information.

## Property offered for sale

Address Including suburb and postcode

204/115 OVERTON ROAD, WILLIAMS LANDING, VIC 3027

#### Indicative selling price

For the meaning of this price see consumer.vic.gov.au/underquoting

Price Range:

\$390,000 to \$425,000

#### Median sale price



#### **Comparable property sales**

The estate agent or agent's representative reasonably believes that fewer than three comparable properties were sold within two kilometres of the property for sale in the last six months.

| Address of comparable property             | Price     | Date of sale |
|--------------------------------------------|-----------|--------------|
| 202/1 CLARK ST, WILLIAMS LANDING, VIC 3027 | \$425,000 | 11/01/2024   |
| 208/1 CLARK ST, WILLIAMS LANDING, VIC 3027 | \$400,000 | 09/04/2024   |

This Statement of Information was prepared on: 0

04/07/2024