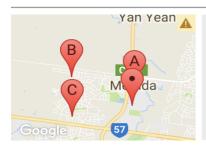

### **COMPARABLE PROPERTIES**

These are the three properties sold within two kilometres of the property for sale in the last six months that the estate agent or agent's representative considers to be most comparable to the property for sale.

3 GAEL CRT, MERNDA, VIC 3754

Sale Price

\$525,000

Sale Date: 09/12/2017

Distance from Property: 519m

8 MUIR WAY, MERNDA, VIC 3754

Sale Price

\*\$540,000

Sale Date: 28/04/2018

Distance from Property: 1.8km

44 RIORDAN CRES, MERNDA, VIC 3754

Sale Price

\*\$520,000

Sale Date: 21/04/2018

Distance from Property: 1.6km

#### Comparable property sales

These are the three properties sold within two kilometres of the property for sale in the last six months that the estate agent or agent's representative considers to be most comparable to the property for sale.

| Address of comparable property    | Price      | Date of sale |
|-----------------------------------|------------|--------------|
| 3 GAEL CRT, MERNDA, VIC 3754      | \$525,000  | 09/12/2017   |
| 8 MUIR WAY, MERNDA, VIC 3754      | *\$540,000 | 28/04/2018   |
| 44 RIORDAN CRES, MERNDA, VIC 3754 | *\$520,000 | 21/04/2018   |