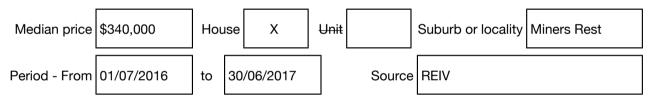

#### Median sale price

Rooms: Property Type: House Land Size: 703 sqm approx Agent Comments 03 5330 0500 0437 840 593 daniel@ballaratpropertygroup.com.au

Indicative Selling Price \$379,000 Median House Price Year ending June 2017: \$340,000