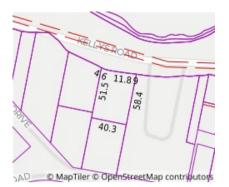

#### Property offered for sale

Address Including suburb and postcode

24 Kellys Road, Warburton Vic 3799

This Statement of Information was prepared on:

05/02/2020 16:12

Property Type: House (Previously Occupied - Detached) Land Size: 2545 sqm approx Agent Comments Rebecca Doolan 03 5967 1277 0401 832 068 bec@bellrealestate.com.au