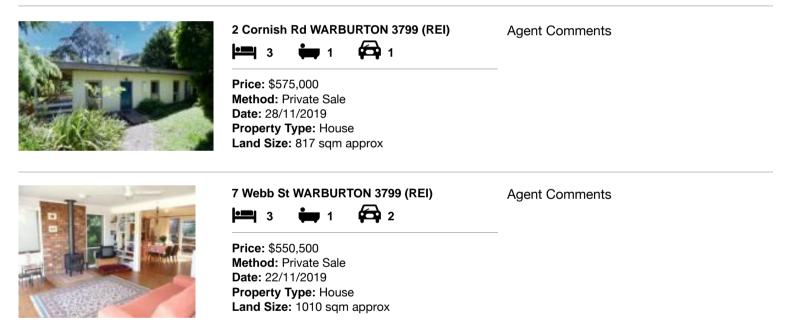

| Ad | dress of comparable property | Price     | Date of sale |
|----|------------------------------|-----------|--------------|
| 1  | 2 Cornish Rd WARBURTON 3799  | \$575,000 | 28/11/2019   |
| 2  | 7 Webb St WARBURTON 3799     | \$550,500 | 22/11/2019   |
| 3  |                              |           |              |