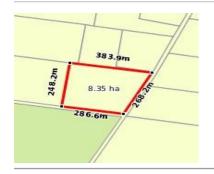

# STATEMENT OF INFORMATION

1561 MIDLAND HIGHWAY, BANNOCKBURN, VIC 3331 PREPARED BY RICK SHARP, REAL CORE PROPERTIES, PHONE

### 1561 MIDLAND HIGHWAY,

### Property offered for sale

Address Including suburb and postcode

1561 MIDLAND HIGHWAY, BANNOCKBURN, VIC 3331