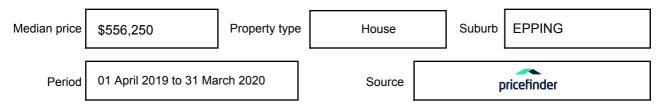

# Suburb Median Sale Price (House)

\$556,250

01 April 2019 to 31 March 2020

EPPING, VIC, 3076

Provided by: pricefinder