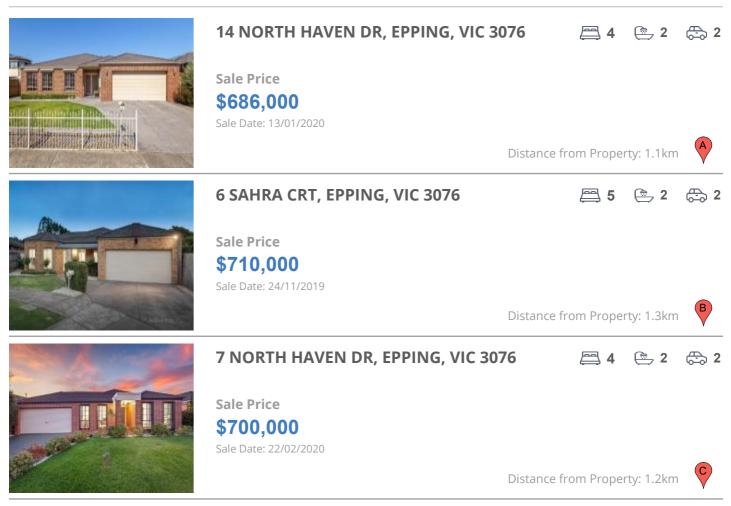

#### **Comparable property sales**

These are the three properties sold within two kilometres of the property for sale in the last six months that the estate agent or agent's representative considers to be most comparable to the property for sale.

| Address of comparable property      | Price     | Date of sale |
|-------------------------------------|-----------|--------------|
| 14 NORTH HAVEN DR, EPPING, VIC 3076 | \$686,000 | 13/01/2020   |
| 6 SAHRA CRT, EPPING, VIC 3076       | \$710,000 | 24/11/2019   |
| 7 NORTH HAVEN DR, EPPING, VIC 3076  | \$700,000 | 22/02/2020   |