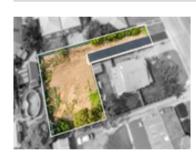

# Comparable Properties

1/15 Poplar St GOLDEN SQUARE 3555

(REI/VG)

Price: \$250,000 Method: Private Sale Date: 19/10/2022 Property Type: Land Land Size: 605 sqm approx **Agent Comments** 

27 Robert St KANGAROO FLAT 3555 (VG)

**|----**|

Price: \$250,000 Method: Sale Date: 06/12/2022 Property Type: Land Land Size: 358 sqm approx Agent Comments

29 Elvey Dr KANGAROO FLAT 3555 (VG)

Price: \$260,000 Method: Sale Date: 24/02/2023 Property Type: Land Land Size: 322 sqm approx Agent Comments