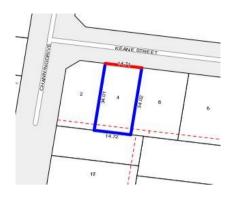

#### Property offered for sale

| Address              | 4 Keane Street, Koroit Vic 3282 |
|----------------------|---------------------------------|
| Including suburb or  |                                 |
| locality andpostcode |                                 |
|                      |                                 |
|                      |                                 |