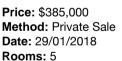

### Comparable Properties

29 Keane St KOROIT 3282 (VG)

**└─** 4

Price: \$423.000 Method: Sale Date: 03/09/2017

Rooms: -

Property Type: House (Res) Land Size: 621 sqm approx **Agent Comments** 

35 Keane St KOROIT 3282 (REI/VG)

Property Type: House Land Size: 929 sqm approx Agent Comments

10 Keane St KOROIT 3282 (VG)

Price: \$342,500 Method: Sale Date: 24/01/2018 Rooms: -

Property Type: House (Res) Land Size: 544 sqm approx

**Agent Comments** 