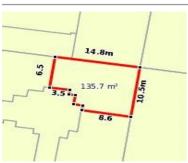

# 2/17 LARBERT ROAD, NOBLE PARK, VIC 🕮 - 🕒 -

**Indicative Selling Price** 

For the meaning of this price see consumer.vic.au/underquoting

**Price Range:** 

\$630,000 to \$660,000

Provided by: Calvin Pais, Area Specialist

## Property offered for sale

|           | Add    | ress |
|-----------|--------|------|
| Including | suburb | and  |
|           | posto  | ode  |

2/17 LARBERT ROAD, NOBLE PARK, VIC 3174