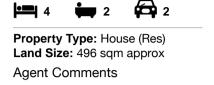

# Comparable Properties

151 Mandalay Cirt BEVERIDGE 3753 (REI)

Price: \$730,000 Method: Private Sale Date: 25/02/2021 Property Type: House Land Size: 569 sqm approx **Agent Comments** 

The estate agent or agent's representative reasonably believes that fewer than three comparable properties were sold within two kilometres of the property for sale in the last six months.