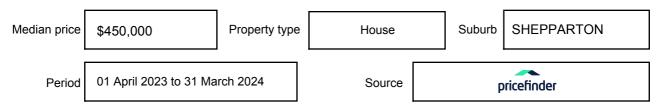

be expressed as a single price, or as a price range with the difference between the upper and lower amounts not more than 10% of the lower amount.

This Statement of Information must be provided to a prospective buyer within two business days of a request and displayed at any open for inspection for the property for sale.

It is recommended that the address of the property being offered for sale be checked at

services.land.vic.gov.au/landchannel/content/addressSearch before being entered in this Statement of Information.

### Property offered for sale

Address Including suburb and postcode

6 NIGHTINGALE WAY, SHEPPARTON, VIC 3630

### Indicative selling price

For the meaning of this price see consumer.vic.gov.au/underquoting

Price Range:

\$590,000 to \$620,000

#### Median sale price



#### **Comparable property sales**

These are the three properties sold within five kilometres of the property for sale in the last 18 months that the estate agent or agent's representative considers to be most comparable to the property for sale.

| Address of comparable property           | Price       | Date of sale |
|------------------------------------------|-------------|--------------|
| 91 ORCHARD CCT, SHEPPARTON, VIC 3630     | **\$630,000 | 08/04/2024   |
| 32 NIGHTINGALE WAY, SHEPPARTON, VIC 3630 | \$605,000   | 02/06/2023   |
| 20 NIGHTINGALE WAY, SHEPPARTON, VIC 3630 | \$650,000   | 13/02/2024   |

This Statement of Information was prepared on: 19

19/05/2024