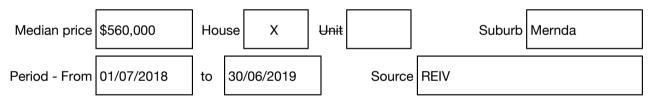

#### Median sale price

Rooms: Property Type: Agent Comments Indicative Selling Price \$197,500 Median House Price Year ending June 2019: \$560,000