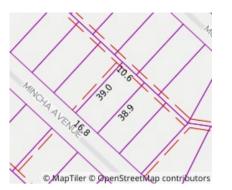

#### Property offered for sale

| Address              | 55 Mincha Avenue, Templestowe Lower Vic 3107 |
|----------------------|----------------------------------------------|
| Including suburb and |                                              |
| postcode             |                                              |
|                      |                                              |
|                      |                                              |

Date of sale

Mark Di Giulio 9842 8888 0407 863 179 mdigiulio@barryplant.com.au

**Indicative Selling Price** \$1,100,000 - \$1,200,000 **Median House Price** 

March quarter 2022: \$1,603,000

Property Type: House Land Size: 656 sqm approx **Agent Comments** 