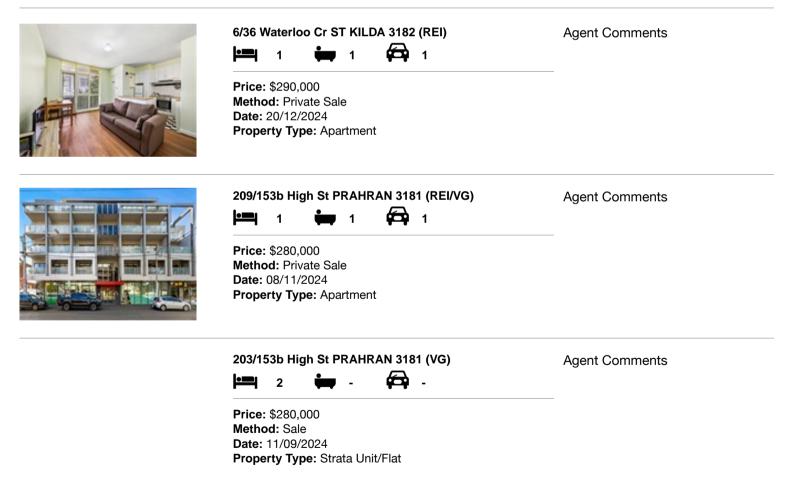

#### Comparable property sales (\*Delete A or B below as applicable)

A\* These are the three properties sold within two kilometres of the property for sale in the last six months that the estate agent or agent's representative considers to be most comparable to the property for sale.

| Add | dress of comparable property   | Price     | Date of sale |
|-----|--------------------------------|-----------|--------------|
| 1   | 6/36 Waterloo Cr ST KILDA 3182 | \$290,000 | 20/12/2024   |
| 2   | 209/153b High St PRAHRAN 3181  | \$280,000 | 08/11/2024   |
| 3   | 203/153b High St PRAHRAN 3181  | \$280,000 | 11/09/2024   |