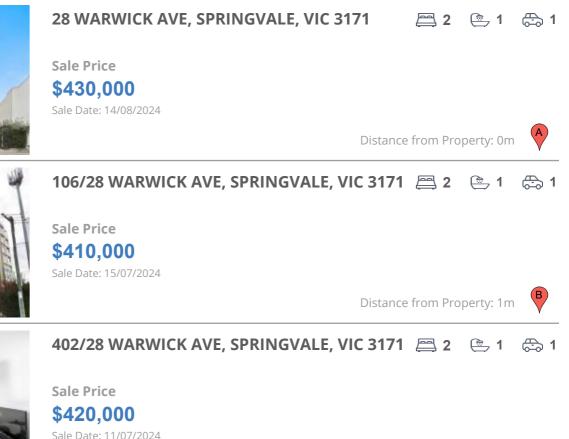

# **COMPARABLE PROPERTIES**

These are the three properties sold within two kilometres of the property for sale in the last six months that the estate agent or agents representative considers to be most comparable to the property for sale.

#### **Comparable property sales**

These are the three properties sold within two kilometres of the property for sale in the last six months that the estate agent or agents representative considers to be most comparable to the property for sale.

| Address of comparable property           | Price     | Date of sale |
|------------------------------------------|-----------|--------------|
| 28 WARWICK AVE, SPRINGVALE, VIC 3171     | \$430,000 | 14/08/2024   |
| 106/28 WARWICK AVE, SPRINGVALE, VIC 3171 | \$410,000 | 15/07/2024   |
| 402/28 WARWICK AVE, SPRINGVALE, VIC 3171 | \$420,000 | 11/07/2024   |