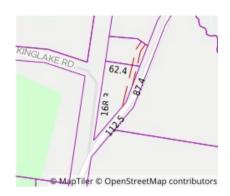

## Section 47AF of the Estate Agents Act 1980

| Property offered for sale                                                                                                                                                                                             |                                   |                   |                   |            |                  |                 |  |
|-----------------------------------------------------------------------------------------------------------------------------------------------------------------------------------------------------------------------|-----------------------------------|-------------------|-------------------|------------|------------------|-----------------|--|
| Address Including suburb and postcode                                                                                                                                                                                 | uding suburb and                  |                   |                   |            |                  |                 |  |
| Indicative selling price                                                                                                                                                                                              |                                   |                   |                   |            |                  |                 |  |
| For the meaning of this price see consumer.vic.gov.au/underquoting                                                                                                                                                    |                                   |                   |                   |            |                  |                 |  |
| Range between \$1,275,000                                                                                                                                                                                             |                                   | & \$1,350,000     |                   |            |                  |                 |  |
| Median sale price*                                                                                                                                                                                                    |                                   |                   |                   |            |                  |                 |  |
| Median price                                                                                                                                                                                                          | Pr                                | operty Type       |                   | Suburb     | Steels Creek     | (               |  |
| Period - From                                                                                                                                                                                                         | to                                |                   | Source            |            |                  |                 |  |
| Comparable property sales (*Delete A or B below as applicable)                                                                                                                                                        |                                   |                   |                   |            |                  |                 |  |
| A* These are the three properties sold within two kilometres of the property for sale in the last sixmonths that the estate agent or agent's representative considers to be most comparable to the property for sale. |                                   |                   |                   |            |                  |                 |  |
| Address of comparable property                                                                                                                                                                                        |                                   |                   |                   |            | rice             | Date of sale    |  |
| 1                                                                                                                                                                                                                     |                                   |                   |                   |            |                  |                 |  |
| 2                                                                                                                                                                                                                     |                                   |                   |                   |            |                  |                 |  |
| 3                                                                                                                                                                                                                     |                                   |                   |                   |            |                  |                 |  |
| OR                                                                                                                                                                                                                    |                                   |                   |                   |            |                  |                 |  |
| <b>B*</b> The estate agent or agent's representative reasonably believes that fewer than three comparable properties were sold within two kilometres of the property for sale in the last six months.                 |                                   |                   |                   |            |                  |                 |  |
| This Statement of Information was prepared on:                                                                                                                                                                        |                                   |                   |                   |            | 10/08/2022 14:19 |                 |  |
| * When this Statement o<br>prices of residential prop<br>our sales records (if any)<br>(2)(b) of the Estate Agent                                                                                                     | perty in the su<br>, did not prov | uburb or locality | in which the prop | perty offe | red for sale is  | s situated, and |  |