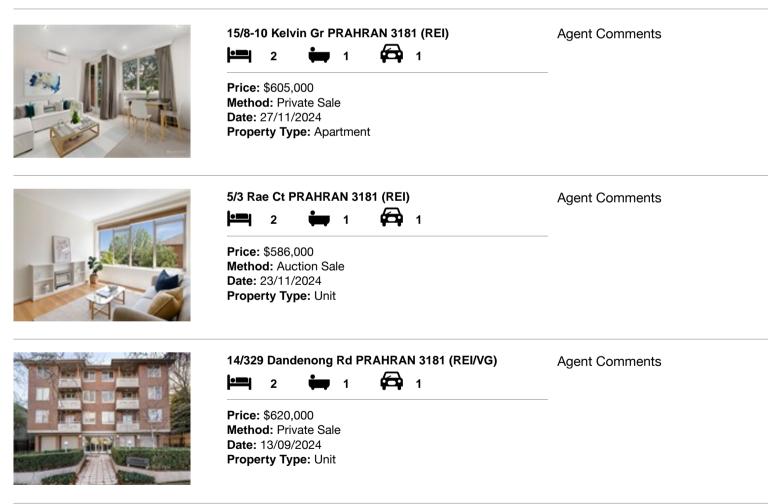

## Comparable property sales (\*Delete A or B below as applicable)

A\* These are the three properties sold within two kilometres of the property for sale in the last six months that the estate agent or agent's representative considers to be most comparable to the property for sale.

| Ade | dress of comparable property     | Price     | Date of sale |
|-----|----------------------------------|-----------|--------------|
| 1   | 15/8-10 Kelvin Gr PRAHRAN 3181   | \$605,000 | 27/11/2024   |
| 2   | 5/3 Rae Ct PRAHRAN 3181          | \$586,000 | 23/11/2024   |
| 3   | 14/329 Dandenong Rd PRAHRAN 3181 | \$620,000 | 13/09/2024   |