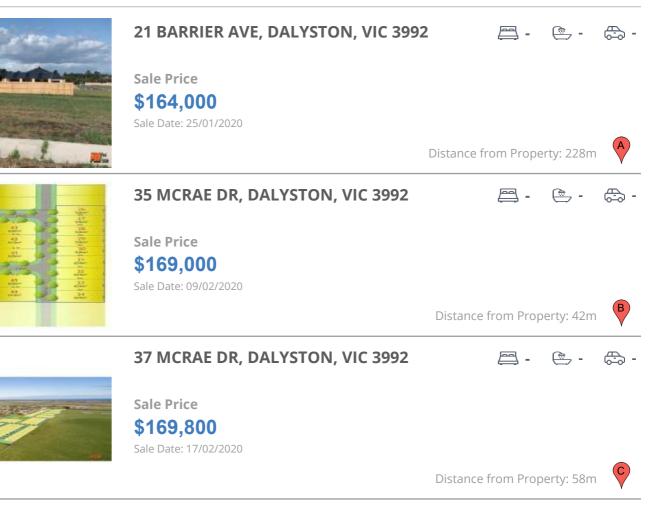

### **COMPARABLE PROPERTIES**

These are the three properties sold within five kilometres of the property for sale in the last 18 months that the estate agent or agent's representative considers to be most comparable to the property for sale.

| Address of comparable property     | Price     | Date of sale |
|------------------------------------|-----------|--------------|
| 21 BARRIER AVE, DALYSTON, VIC 3992 | \$164,000 | 25/01/2020   |
| 35 MCRAE DR, DALYSTON, VIC 3992    | \$169,000 | 09/02/2020   |
| 37 MCRAE DR, DALYSTON, VIC 3992    | \$169,800 | 17/02/2020   |