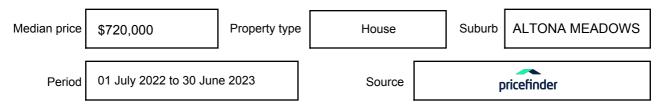

**MEDIAN SALE PRICE** 

# **ALTONA MEADOWS, VIC, 3028**

**Suburb Median Sale Price (House)** 

\$720,000

01 July 2022 to 30 June 2023

Provided by: pricefinder

#### Median sale price