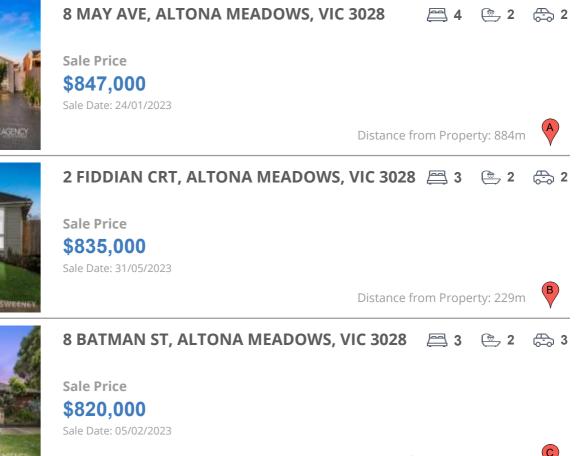

## **COMPARABLE PROPERTIES**

These are the three properties sold within two kilometres of the property for sale in the last six months that the estate agent or agent's representative considers to be most comparable to the property for sale.

#### **Comparable property sales**

These are the three properties sold within two kilometres of the property for sale in the last six months that the estate agent or agent's representative considers to be most comparable to the property for sale.

| Address of comparable property          | Price     | Date of sale |
|-----------------------------------------|-----------|--------------|
| 8 MAY AVE, ALTONA MEADOWS, VIC 3028     | \$847,000 | 24/01/2023   |
| 2 FIDDIAN CRT, ALTONA MEADOWS, VIC 3028 | \$835,000 | 31/05/2023   |
| 8 BATMAN ST, ALTONA MEADOWS, VIC 3028   | \$820,000 | 05/02/2023   |