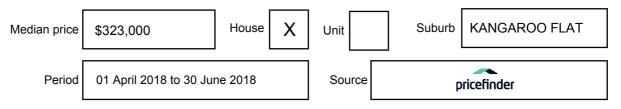

# Statement of Information Single residential property located outside the Melbourne metropolitan area

### Sections 47AF of the Estate Agents Act 1980

# Property offered for sale

Address Including suburb and postcode

## Indicative selling price

For the meaning of this price see consumer.vic.gov.au/underquoting

Price Range:

\$275,000 to \$285,000

### Median sale price



#### **Comparable property sales**

These are the three properties sold within five kilometres of the property for sale in the last 18 months that the estate agent or agent's representative considers to be most comparable to the property for sale.

| Address of comparable property        | Price     | Date of sale |
|---------------------------------------|-----------|--------------|
| 13 LOWE ST, KANGAROO FLAT, VIC 3555   | \$279,000 | 02/10/2017   |
| 30 CRUSOE RD, KANGAROO FLAT, VIC 3555 | \$282,500 | 14/07/2017   |
| 6 THOMAS ST, KANGAROO FLAT, VIC 3555  | \$285,000 | 02/10/2017   |