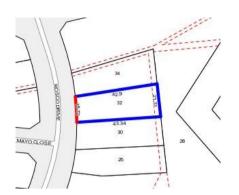

**Account** - Barry Plant | P: 03 9842 8888

Generated: 22/01/2019 11:22

Rooms: 7

**Property Type:** House **Land Size:** 815 sqm approx

**Agent Comments** 

Indicative Selling Price \$1,025,000 - \$1,125,000 Median House Price December quarter 2018: \$1,379,000