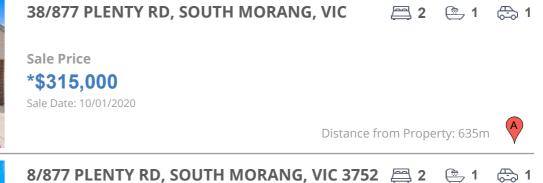

| Address of comparable property           | Price      | Date of sale |
|------------------------------------------|------------|--------------|
| 38/877 PLENTY RD, SOUTH MORANG, VIC 3752 | *\$315,000 | 10/01/2020   |
| 8/877 PLENTY RD, SOUTH MORANG, VIC 3752  | *\$295,000 | 14/01/2020   |