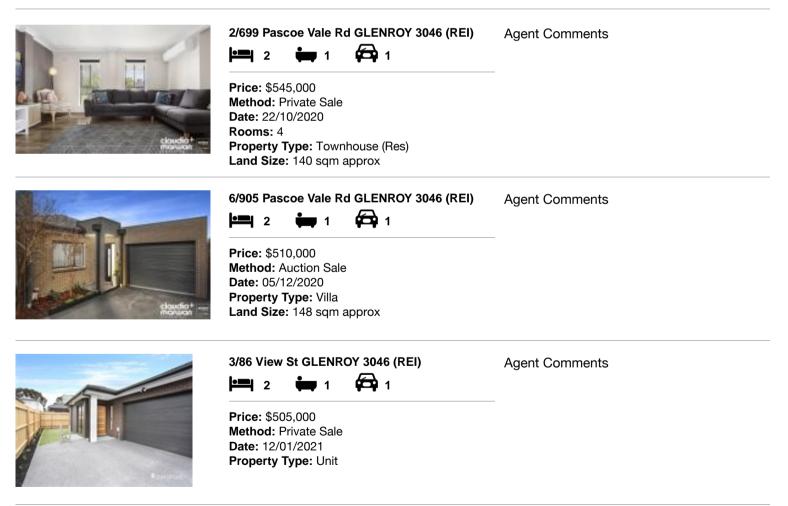

| Ad | dress of comparable property      | Price     | Date of sale |
|----|-----------------------------------|-----------|--------------|
| 1  | 2/699 Pascoe Vale Rd GLENROY 3046 | \$545,000 | 22/10/2020   |
| 2  | 6/905 Pascoe Vale Rd GLENROY 3046 | \$510,000 | 05/12/2020   |
| 3  | 3/86 View St GLENROY 3046         | \$505,000 | 12/01/2021   |