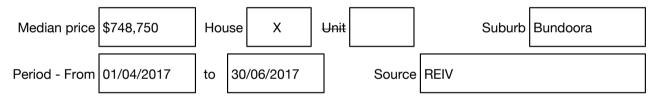

ea

#### Section 47AF of the Estate Agents Act 1980

#### Property offered for sale

| Address              | 9 Wordsworth Court, Bundoora Vic 3083 |  |  |  |
|----------------------|---------------------------------------|--|--|--|
| Including suburb and |                                       |  |  |  |
| postcode             |                                       |  |  |  |
|                      |                                       |  |  |  |
|                      |                                       |  |  |  |

### Indicative selling price

For the meaning of this price see consumer.vic.gov.au/underquoting

| Range between | \$670,000 | & | \$720,000 |  |
|---------------|-----------|---|-----------|--|
|               |           |   |           |  |

#### Median sale price



#### Comparable property sales (\*Delete A or B below as applicable)

A\* These are the three properties sold within two kilometres of the property for sale in the last six months that the estate agent or agent's representative considers to be most comparable to the property for sale.

| Address of comparable property |                                 | Price     | Date of sale |
|--------------------------------|---------------------------------|-----------|--------------|
| 1                              | 22 Ebony Dr BUNDOORA 3083       | \$725,000 | 12/08/2017   |
| 2                              | 1188 Plenty Rd BUNDOORA 3083    | \$715,000 | 01/09/2017   |
| 3                              | 280 Greenhills Rd BUNDOORA 3083 | \$670,000 | 02/09/2017   |

OR

**B**\* The estate agent o