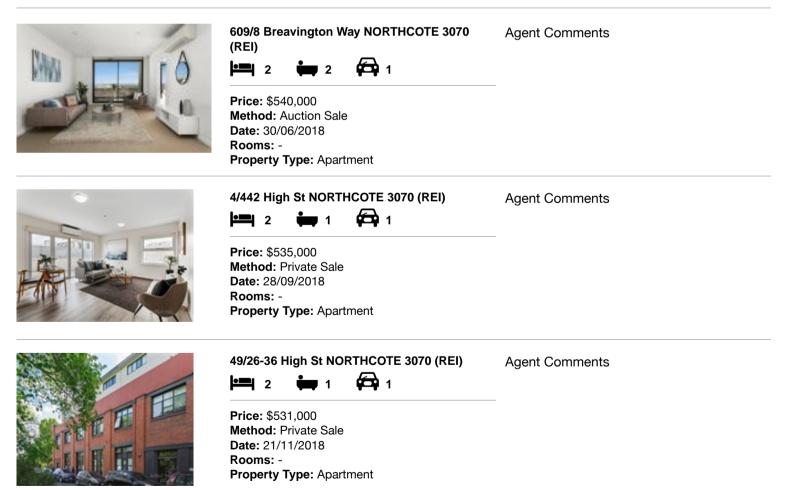

#### Comparable property sales (\*Delete A or B below as applicable)

A\* These are the three properties sold within two kilometres of the property for sale in the last six months that the estate agent or agent's representative considers to be most comparable to the property for sale.

| Address of comparable property |                                      | Price     | Date of sale |
|--------------------------------|--------------------------------------|-----------|--------------|
| 1                              | 609/8 Breavington Way NORTHCOTE 3070 | \$540,000 | 30/06/2018   |
| 2                              | 4/442 High St NORTHCOTE 3070         | \$535,000 | 28/09/2018   |
| 3                              | 49/26-36 High St NORTHCOTE 3070      | \$531,000 | 21/11/2018   |

## **Comparable Properties**

Account - Beller Real Estate | P: 03 9510 1966

propertydata

Generated: 12/12/2018 11:28

The information contained herein is to be used as a guide only. Although every care has been taken in the preparation of the information, we stress that particulars herein are for information only and do not constitute representations by the Owners or Agent. Sales data is provided as a guide to market activity, and we do not necessarily claim to have acted as the selling agent in these transactions.