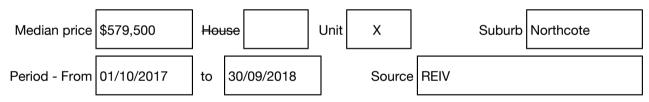

#### Median sale price

Rooms: Property Type: Agent Comments Indicative Selling Price \$520,000 Median Unit Price Year ending September 2018: \$579,500