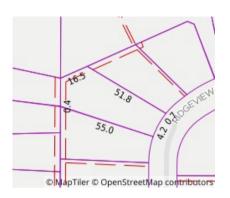

### Section 47AF of the Estate Agents Act 1980

Price

| <b>Property</b> | offered | for sale |
|-----------------|---------|----------|
|-----------------|---------|----------|

| Address              | 24 Ridgeview Street, Eltham Vic 3095 |
|----------------------|--------------------------------------|
| Including suburb and |                                      |
| postcode             |                                      |
|                      |                                      |
|                      |                                      |

| This Statement of Information was prepared on: | 27/04/2021 11:02 |
|------------------------------------------------|------------------|

Date of sale

Property Type: Land Land Size: 1220 sqm approx

**Agent Comments** 