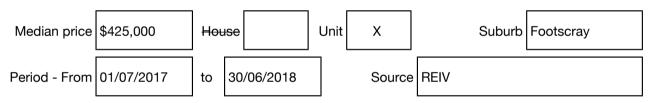

## Statement of Information

# Single residential property located in the Melbourne metropolitan area

### Section 47AF of the Estate Agents Act 1980

## Property offered for sale

Address Including suburb and postcode

1006/240 Barkly Street, Footscray Vic 3011

## Indicative selling price

For the meaning of this price see consumer.vic.gov.au/underquoting

| Range between | \$385,000 | & | \$400,000 |  |
|---------------|-----------|---|-----------|--|
|               |           |   |           |  |

#### Median sale price



#### Comparable property sales (\*Delete A or B below as applicable)

A\* These are the three properties sold within two kilometres of the property for sale in the last six months that the estate agent or agent's representative considers to be most comparable to the property for sale.

| Address of comparable property |                                  | Price     | Date of sale |
|--------------------------------|----------------------------------|-----------|--------------|
| 1                              | 805/240 Barkly St FOOTSCRAY 3011 | \$410,000 | 14/07/2018   |
| 2                              | 803/240 Barkly St FOOTSCRAY 3011 | \$405,000 | 19/03/2018   |
| 3                              | 1/75 Droop St FOOTSCRAY 3011     | \$391,000 | 21/03/2018   |

#### OR

**B**\* The esta