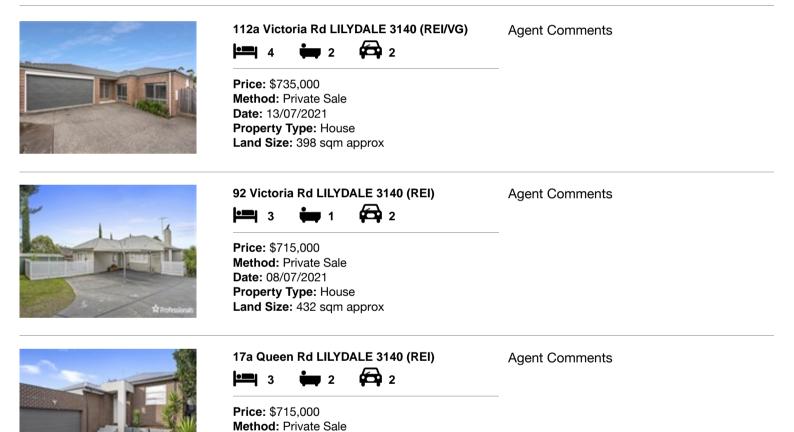

#### Comparable property sales (\*Delete A or B below as applicable)

A\* These are the three properties sold within two kilometres of the property for sale in the last six months that the estate agent or agent's representative considers to be most comparable to the property for sale.

| Ado | dress of comparable property   | Price     | Date of sale |
|-----|--------------------------------|-----------|--------------|
| 1   | 112a Victoria Rd LILYDALE 3140 | \$735,000 | 13/07/2021   |
| 2   | 92 Victoria Rd LILYDALE 3140   | \$715,000 | 08/07/2021   |
| 3   | 17a Queen Rd LILYDALE 3140     | \$715,000 | 18/08/2021   |