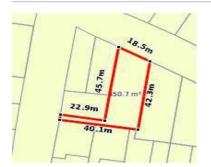

# 3/8 DUNOON STREET, MURRUMBEENA,

**Indicative Selling Price** 

For the meaning of this price see consumer.vic.au/underquoting

Single Price: \$525,000

Provided by: Ray White Carnegie , Ray White Corporate Default