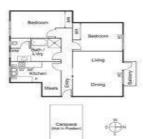

# 3/8 DUNOON STREET, MURRUMBEENA,

**Indicative Selling Price** 

For the meaning of this price see consumer.vic.au/underquoting

Single Price: \$525,000

Provided by: Ray White Carnegie , Ray White Corporate Default