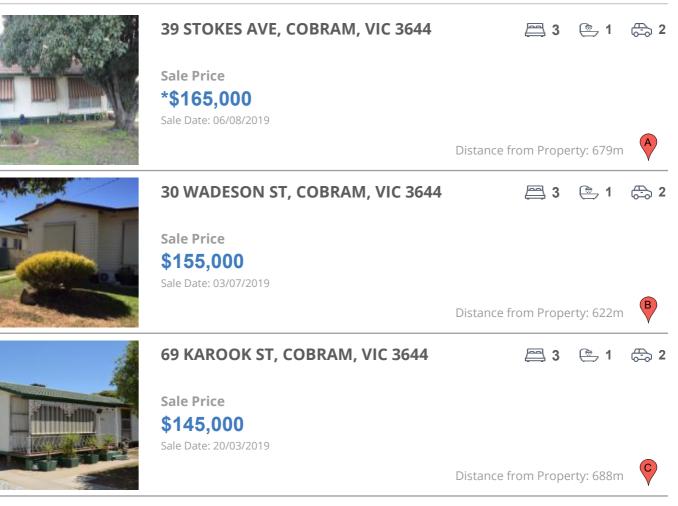

# **COMPARABLE PROPERTIES**

These are the three properties sold within five kilometres of the property for sale in the last 18 months that the estate agent or agent's representative considers to be most comparable to the property for sale.

#### **Comparable property sales**

These are the three properties sold within five kilometres of the property for sale in the last 18 months that the estate agent or agent's representative considers to be most comparable to the property for sale.

| Address of comparable property  | Price      | Date of sale |
|---------------------------------|------------|--------------|
| 39 STOKES AVE, COBRAM, VIC 3644 | *\$165,000 | 06/08/2019   |
| 30 WADESON ST, COBRAM, VIC 3644 | \$155,000  | 03/07/2019   |
| 69 KAROOK ST, COBRAM, VIC 3644  | \$145,000  | 20/03/2019   |