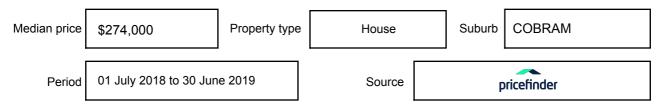

# **MEDIAN SALE PRICE**

# COBRAM, VIC, 3644

Suburb Median Sale Price (House)

\$274,000

01 July 2018 to 30 June 2019

Provided by: pricefinder

### Median sale price