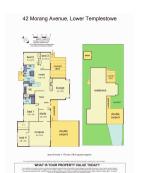

#### Section 47AF of the Estate Agents Act 1980

| Address              | 42 Morang Avenue, Templestowe Lower Vic 3107 |
|----------------------|----------------------------------------------|
| Including suburb and |                                              |
| pootoodo             |                                              |

#### Indicative selling price

Property offered for sale

For the meaning of this price see consumer.vic.gov.au/underquoting

Range between \$1,290,000 & \$1,390,000

# Property Type: House Land Size: 654 sqm approx Agent Comments