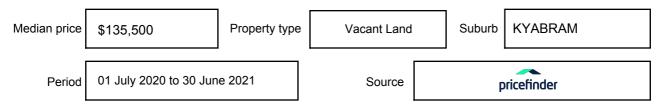

on may be expressed as a single price, or as a price range with the difference between the upper and lower amounts not more than 10% of the lower amount.

This Statement of Information must be provided to a prospective buyer within two business days of a request and displayed at any open for inspection for the property for sale.

It is recommended that the address of the property being offered for sale be checked at

services.land.vic.gov.au/landchannel/content/addressSearch before being entered in this Statement of Information.

### Property offered for sale

Address Including suburb and postcode

28 WALLA LOOP, KYABRAM, VIC 3620

### Indicative selling price

For the meaning of this price see consumer.vic.gov.au/underquoting

Price Range:

\$153,750 to \$161,450

#### Median sale price



#### **Comparable property sales**

The estate agent or agent's representative reasonably believes that fewer than three comparable properties were sold within five kilometres of the property for sale in the last 18 months.

This Statement of Information was prepared on: