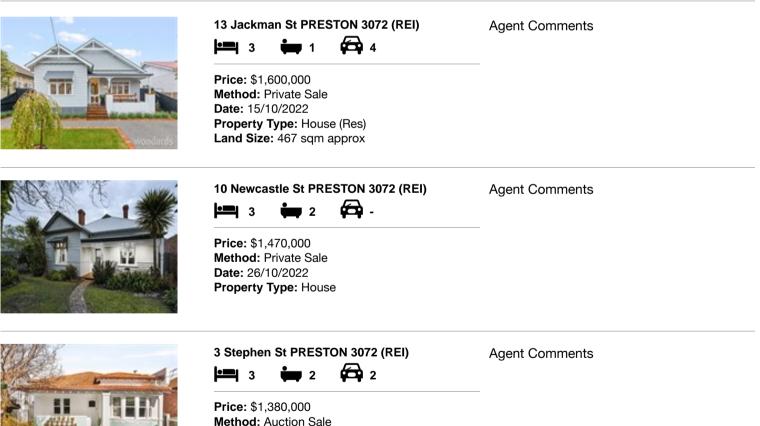

| Add | dress of comparable property | Price       | Date of sale |
|-----|------------------------------|-------------|--------------|
| 1   | 13 Jackman St PRESTON 3072   | \$1,600,000 | 15/10/2022   |
| 2   | 10 Newcastle St PRESTON 3072 | \$1,470,000 | 26/10/2022   |
| 3   | 3 Stephen St PRESTON 3072    | \$1,380,000 | 25/06/2022   |

## **Comparable Properties**

Price: \$1,380,000 Method: Auction Sale Date: 25/06/2022 Property Type: House (Res) Land Size: 464 sqm approx