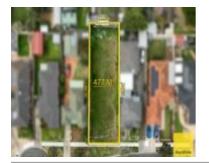

## **47 DONALD STREET S, ALTONA**

**Indicative Selling Price** 

For the meaning of this price see consumer.vic.au/underquoting

Price Range:

\$450,000 to \$490,000

Provided by: Benjamin Wigg, Sweeney Altona, Altona Meadows & Altona North

## Property offered for sale

Address Including suburb and postcode

47 DONALD STREET S, ALTONA MEADOWS, VIC 3028