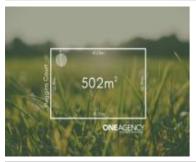

## **47 DONALD STREET S, ALTONA**

**Indicative Selling Price** 

For the meaning of this price see consumer.vic.au/underquoting

Price Range:

\$450,000 to \$490,000

Provided by: Benjamin Wigg, Sweeney Altona, Altona Meadows & Altona North

## Property offered for sale

Address Including suburb and postcode

47 DONALD STREET S, ALTONA MEADOWS, VIC 3028