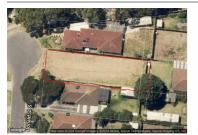

## **47 DONALD STREET S, ALTONA**

**Indicative Selling Price** 

For the meaning of this price see consumer.vic.au/underquoting

Price Range:

\$450,000 to \$490,000

Provided by: Benjamin Wigg, Sweeney Altona, Altona Meadows & Altona North

## Property offered for sale

Address Including suburb and postcode

47 DONALD STREET S, ALTONA MEADOWS, VIC 3028