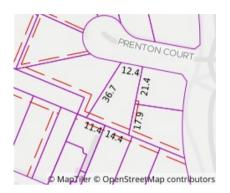

Rooms: 6

**Property Type:** House (Res) **Land Size:** 708 sqm approx

**Agent Comments** 

Indicative Selling Price \$1,050,000 - \$1,150,000 Median House Price 28/07/2021 - 27/07/2022: \$1,107,500