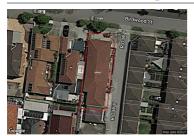

## 1 BIRDWOOD STREET, MARIBYRNONG,

**Indicative Selling Price** 

For the meaning of this price see consumer.vic.au/underquoting

**Price Range:** 

985,000 to 1,025,000

Provided by: Stockdale & Leggo-Sunshine, Stockdale & Leggo - Sunshine

## Property offered for sale

Address Including suburb and postcode

1 BIRDWOOD STREET, MARIBYRNONG, VIC 3032