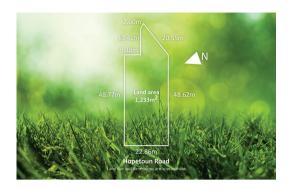

## Section 47AF of the Estate Agents Act 1980

| Property offered for sale                                                                                                                                                                                              |                                                |                     |      |                   |                              |        |             |   |          |        |                  |                        |    |  |
|------------------------------------------------------------------------------------------------------------------------------------------------------------------------------------------------------------------------|------------------------------------------------|---------------------|------|-------------------|------------------------------|--------|-------------|---|----------|--------|------------------|------------------------|----|--|
| Includ                                                                                                                                                                                                                 | ding subur                                     | dress 8 b and tcode | Hope | toun              | Road, Toora                  | ak Vic | 3142        |   |          |        |                  |                        |    |  |
| Indicat                                                                                                                                                                                                                | Indicative selling price                       |                     |      |                   |                              |        |             |   |          |        |                  |                        |    |  |
| For the meaning of this price see consumer.vic.gov.au/underquoting                                                                                                                                                     |                                                |                     |      |                   |                              |        |             |   |          |        |                  |                        |    |  |
| Range between \$8,000,000                                                                                                                                                                                              |                                                |                     |      |                   | &                            |        | \$8,500,000 |   |          |        |                  |                        |    |  |
| Mediar                                                                                                                                                                                                                 | n sale pri                                     | ice                 |      |                   |                              |        |             | - |          | _      |                  |                        |    |  |
| Median price \$3,755,500                                                                                                                                                                                               |                                                |                     | Pro  | Property Type Hou |                              | е      |             |   | urb      | Toorak |                  |                        |    |  |
| Period - From 01/01/2019                                                                                                                                                                                               |                                                |                     |      | to                | 31/12/2019                   |        | Source REIV |   | <b>V</b> |        |                  |                        |    |  |
| Comparable property sales (*Delete A or B below as applicable)                                                                                                                                                         |                                                |                     |      |                   |                              |        |             |   |          |        |                  |                        |    |  |
| A* These are the three properties sold within two kilometres of the property for sale in the last six months that the estate agent or agent's representative considers to be most comparable to the property for sale. |                                                |                     |      |                   |                              |        |             |   |          |        |                  |                        |    |  |
| Address of comparable property                                                                                                                                                                                         |                                                |                     |      |                   |                              |        |             |   |          | Pr     | ice              | Date of sa             | le |  |
| 1                                                                                                                                                                                                                      |                                                |                     |      |                   |                              |        |             |   |          |        |                  |                        |    |  |
| 2                                                                                                                                                                                                                      |                                                |                     |      |                   |                              |        |             |   |          |        |                  |                        |    |  |
| 3                                                                                                                                                                                                                      |                                                |                     |      |                   |                              |        |             |   |          |        |                  |                        |    |  |
| OR                                                                                                                                                                                                                     |                                                |                     |      |                   |                              |        |             |   |          |        |                  |                        |    |  |
| B*                                                                                                                                                                                                                     |                                                |                     |      |                   | epresentativ<br>wo kilometre |        |             |   |          |        |                  | ee comparabl<br>onths. | е  |  |
|                                                                                                                                                                                                                        | This Statement of Information was prepared on: |                     |      |                   |                              |        |             |   |          |        | 03/04/2020 12:48 |                        |    |  |