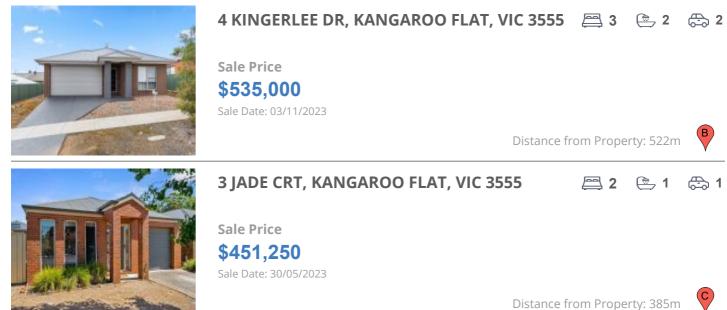

## **COMPARABLE PROPERTIES**

These are the three properties sold within five kilometres of the property for sale in the last 18 months that the estate agent or agent's representative considers to be most comparable to the property for sale.

| Address of comparable property          | Price     | Date of sale |
|-----------------------------------------|-----------|--------------|
| 3 SANDPIPER GR, KANGAROO FLAT, VIC 3555 | \$570,000 | 14/09/2023   |
| 4 KINGERLEE DR, KANGAROO FLAT, VIC 3555 | \$535,000 | 03/11/2023   |
| 3 JADE CRT, KANGAROO FLAT, VIC 3555     | \$451,250 | 30/05/2023   |