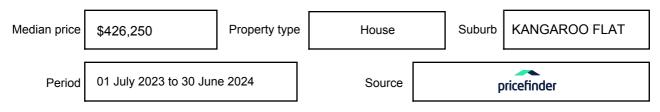

# **MEDIAN SALE PRICE**

# **KANGAROO FLAT, VIC, 3555**

Suburb Median Sale Price (Unit)

\$426,250

01 July 2023 to 30 June 2024

Provided by: pricefinder

### Median sale price