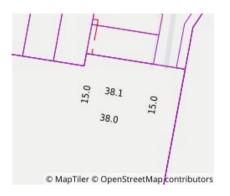

## Section 47AF of the Estate Agents Act 1980

**Price** 

| Property | offered | for sale |
|----------|---------|----------|
|----------|---------|----------|

| Address               | 22 Arch Avenue, Churchill Vic 3842 |
|-----------------------|------------------------------------|
| Including suburb or   |                                    |
| locality and postcode |                                    |
|                       |                                    |
|                       |                                    |

Date of sale

**Property Type:** 

Divorce/Estate/Family Transfers Land Size: 570 sqm approx

**Agent Comments** 

**Indicative Selling Price** \$490,000 **Median House Price** September quarter 2022: \$410,000